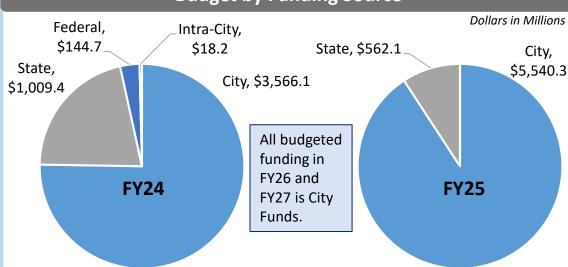

#### **Budget by Funding Source**

#### **FY24**

\$4.74 Billion

FY24 Budget

#### **FY25**

\$6.10 Billion

FY25 Budget