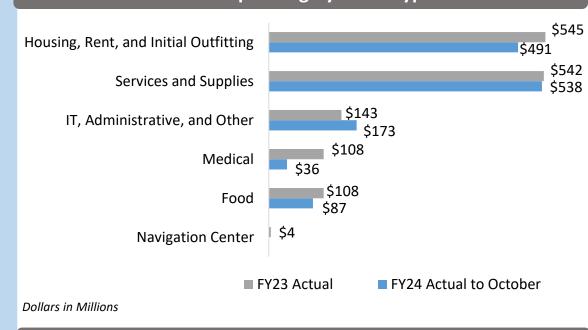

#### **Actual Spending by Work Type**

Families with Children in DHS Shelters

30.3%

Families with Children in H+H Shelters

FY23 Actual = \$1.45 Billion, FY24 Actual to October 2023 = \$1.32 Billion