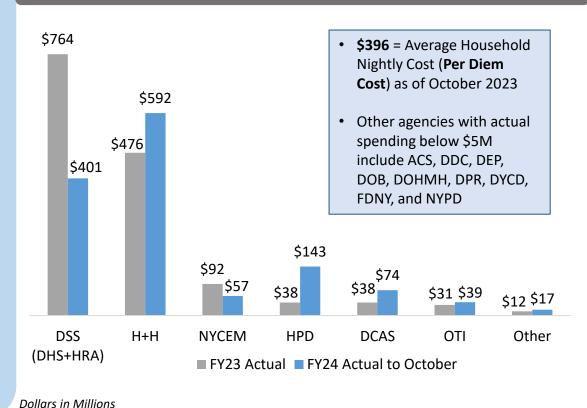

## **Actual Spending by Agency**

Families with Children in DHS Shelters

30.3%

Families with Children in H+H Shelters

FY23 Actual = \$1.45 Billion, FY24 Actual to October 2023 = \$1.32 Billion