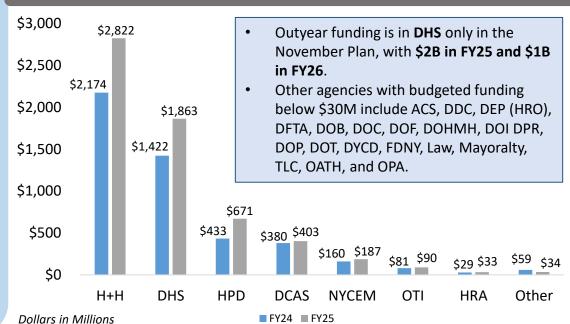

## **Budget by Agency**

#### 26

Agencies with Budgeted Funding for Asylum Costs in FY24