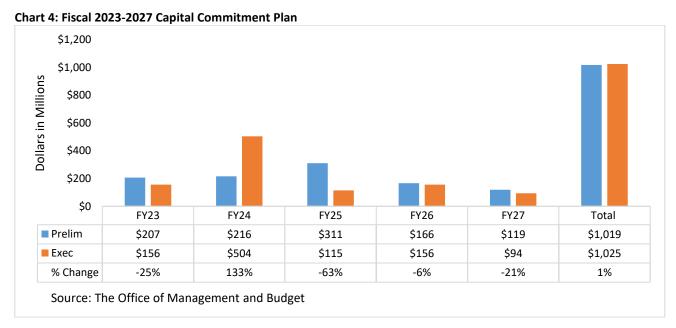

#### **Fiscal 2023-2027 Capital Commitment Plan**

NYPD's commitments for Fiscal 2023 through 2027 as presented in the Fiscal 2024 Capital Commitment Plan totals \$1.025 billion, approximately one percent greater than the total for the same period presented in the Preliminary Capital Commitment Plan released in January. The Department's planned commitment comprise 1.05 percent of the City's total \$97.9 billion Fiscal 2023 through 2027 plan.

The commitments planned for each year of the plan period is disproportionately front loaded, with 15.2 percent of the entire planned expenditure in the current year, 49.2 percent in Fiscal 2024, and 11.2, 15.3, and 9.2 percent in Fiscals 2025, 2026, and 2027 respectively.