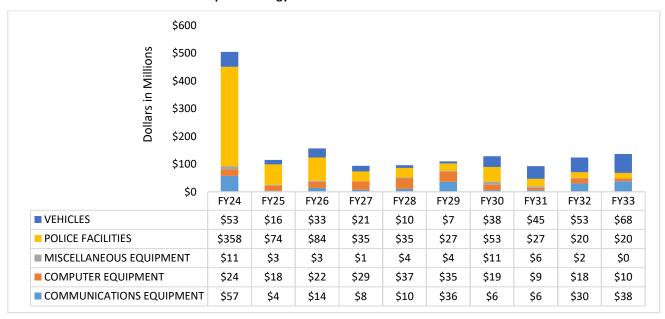

The New York Police Department's Ten-Year Strategy includes \$1.6 billion in Fiscal 2024–2033 for capital construction and reconstruction projects. The funding includes \$732 million for Police Facilities, \$225 million of which is for the construction of a new firearms training facility in Fiscal 2024.

Chart 4: Fiscal 2024-2033 Ten-Year Capital Strategy

As illustrated in Chart 4 the NYPD's Ten-Year Capital Strategy has approximately one-third of its planned spending in the first year. The spending plan is approximately \$110 million for nine out of the ten years of the plan. It is unlikely that this Ten-Year Strategy accurately reflects how the funds will be used.