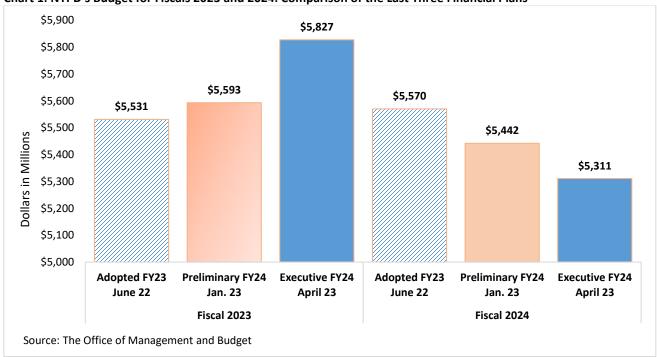

The Department's projected Fiscal 2024 budget of \$5.31 billion represents five percent of the City's proposed Fiscal 2024 budget in the Executive Plan.

NYPD's Fiscal 2024 budget decreased by \$131 million (2.41 percent), from the \$5.44 billion budgeted in the Fiscal 2024 Preliminary Financial Plan (Preliminary Plan) presented in January. The decrease is the net change related to a number of actions taken, most significant of which are: uniform and School Safety Division personal service (PS) spending adjustments, uniformed hiring delays, and the recognition of the DC37 Collective Bargaining Agreement.

NYPD's current Fiscal 2023 budget is \$5.83 billion, approximately 5.4 percent larger than the agency's Fiscal 2023 Adopted Budget of \$5.53 billion and \$234 million or 4.2 percent larger than the budget presented in the Preliminary Plan. The Fiscal 2024 budget in the Executive Plan is \$220 million less than the Fiscal 2023 budget at adoption.

Chart 1: NYPD's Budget for Fiscals 2023 and 2024: Comparison of the Last Three Financial Plans