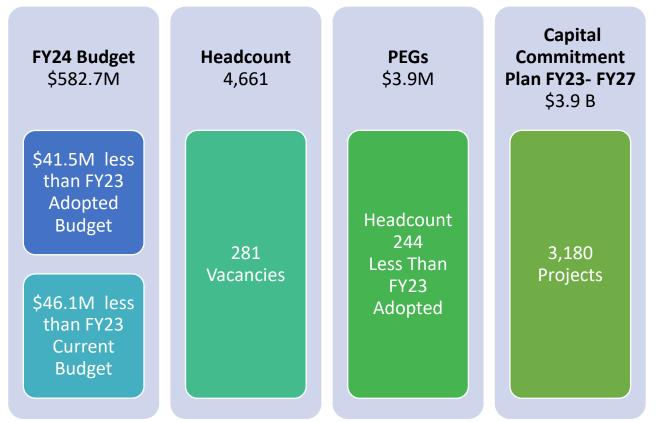

#### **Department of Parks and Recreation Fiscal 2024 Budget Snapshot**

**Department of Parks and Recreation Financial Plan Overview** 

The Department of Parks and Recreation's (DPR or the Department) Fiscal 2024 budget in the Preliminary 2024 Financial Plan (Preliminary Plan) is \$582.7 million, including \$440.7 million for personal services (PS) and \$142 million for other than personal services (OTPS). The Department's Fiscal 2024 budget is \$41.5 million less than the Fiscal 2023 Adopted Budget, a decrease of \$15.7 million in the PS budget and \$25.8 million in the OTPS budget. This Department's budget represents less than one percent of the City's total Fiscal 2024 Preliminary Budget of \$102.7 billion. The Department's budget supports a headcount of 4,661 which is a decrease of 244 positions since adoption.

### **Financial Summary**

The \$41.4 million decrease in the Department's budget is partially due to the elimination of vacancies which reduced the DPR's headcount by 259 positions since Adoption (200 in November and 59 in January). The vacancy reduction reduces DPR expenditures by \$13 million in Fiscal 2023 and \$15 million in Fiscal 2024 and the outyears.

#### Headcount

The Department's Fiscal 2024 Budget includes a headcount of 4,586 positions; a decrease of 244 positions (5.1 percent) compared to the Fiscal 2023 Adopted Budget headcount of 4,830. The actual headcount as of February 2023 was 4,380, with a vacancy rate of 6.0 percent compared to the Fiscal 2023 Preliminary headcount. According to OMB, the number of Personnel Action Reports (PARs) that were approved between July 2022 and February 2023 was 997 out of 5,728 submitted. DPR's PARs approval rate of 17.4 percent is by far the lowest approval rate of any agency.