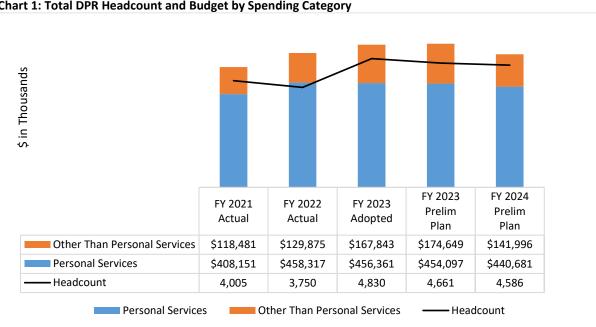

|                                   | FY21      | FY22             | FY23      | Prelimina         | ary Plan  | *Difference     |
|-----------------------------------|-----------|------------------|-----------|-------------------|-----------|-----------------|
|                                   | Actual    | Actual           | Adopted   | FY23              | FY24      | FY23-FY24       |
| Spending                          |           |                  |           |                   |           |                 |
| Personal Services                 | \$408,151 | \$458,317        | \$456,361 | \$454,097         | \$440,681 | (\$15,680)      |
| Other Than Personal Services      | 118,481   | 129,875          | 167,843   | 174,649           | 141,996   | (25,847)        |
| TOTAL                             | \$526,632 | \$588,191        | \$624,204 | \$628,746         | \$582,677 | (\$41,527)      |
| Budget By Program Area            |           |                  |           |                   |           |                 |
| Administration- Bronx             | \$3,820   | \$3 <i>,</i> 550 | \$3,262   | \$3,262           | \$3,262   | \$0             |
| Administration- Brooklyn          | 2,877     | 2,781            | 1,951     | 1,947             | 1,951     | C               |
| Administration- General           | 28,540    | 32,982           | 34,524    | 37,240            | 34,247    | (278)           |
| Administration- Manhattan         | 2,224     | 2,064            | 1,930     | 2,025             | 1,930     | (               |
| Administration- Queens            | 2,610     | 2,509            | 1,928     | 1,937             | 1,928     | C               |
| Administration- Staten Island     | 1,708     | 1,846            | 789       | 808               | 789       | C               |
| Capital                           | 53,444    | 49,968           | 57,082    | 60,255            | 53,214    | (3 <i>,</i> 868 |
| Forestry & Horticulture- General  | 19,696    | 29,191           | 33,079    | 33,644            | 26,408    | (6,671          |
| Maint & Operations- Bronx         | 27,171    | 29,219           | 28,774    | 29,948            | 29,071    | 290             |
| Maint & Operations- Brooklyn      | 32,499    | 39,788           | 38,283    | 44,684            | 41,254    | 2,97:           |
| Maint & Operations- Central       | 154,090   | 174,734          | 170,649   | 150,419           | 131,368   | (39,281         |
| Maint & Operations- Manhattan     | 45,633    | 45,012           | 47,550    | 54,541            | 48,984    | 1,434           |
| Maint & Operations- POP Program   | 32,906    | 34,558           | 61,374    | 60,976            | 61,374    | (               |
| Maint & Operations- Queens        | 38,387    | 42,296           | 42,071    | 44,507            | 46,768    | 4,698           |
| Maint & Operations- Staten Island | 16,701    | 18,698           | 19,813    | 21,919            | 20,182    | 368             |
| Maint & Operations- Zoos          | 21,390    | 21,000           | 6,994     | 6,994             | 6,994     | (               |
| PlaNYC 2030                       | 551       | 302              | 9,368     | 7,292             | 9,368     | (               |
| Recreation- Bronx                 | 1,140     | 3,325            | 3,069     | 3,083             | 3,069     | (               |
| Recreation- Brooklyn              | 5,198     | 5,573            | 4,277     | 4,242             | 4,277     | (               |
| Recreation- Central               | 6,122     | 8,309            | 12,040    | 10,415            | 10,844    | (1,196          |
| Recreation- Manhattan             | 5,388     | 4,985            | 7,390     | 7,403             | 7,390     | (               |
| Recreation- Queens                | 1,528     | 3,229            | 4,224     | 4,284             | 4,224     | (               |
| Recreation- Staten Island         | 807       | 1,823            | 2,449     | 3,097             | ,449      | (               |
| Urban Park Service                | 22,203    | 30,451           | 31,333    | 33 <i>,</i> 825   | 31,333    | (               |
| TOTAL                             | \$526,632 | \$588,191        | \$624,204 | \$628,746         | \$582,678 | (\$41,526       |
| Funding                           |           |                  |           |                   |           |                 |
| Capital- IFA                      | \$        | \$               | \$55,061  | \$53 <i>,</i> 127 | \$51,193  | (\$3,868        |
| City Funds                        |           |                  | 500,025   | 487,158           | 457,953   | (42,072         |
| Federal - Community Development   |           |                  | 2,634     | 4,634             | 2,634     | (               |

|                                | FY21   | FY22   | FY23      | Preliminary Plan |           | *Difference |
|--------------------------------|--------|--------|-----------|------------------|-----------|-------------|
|                                | Actual | Actual | Adopted   | FY23             | FY24      | Actual      |
| Federal - Other                |        |        | 808       | 1,278            | 0         | (808)       |
| Intra City                     |        |        | 62,011    | 64,938           | 61,913    | (98)        |
| Other Categorical              |        |        | 3,324     | 15,080           | 8,461     | 5,137       |
| State                          |        |        | 343       | 2,531            | 525       | 182         |
| TOTAL                          |        |        | \$624,204 | \$628,746        | \$582,678 | (\$41,526)  |
| Budgeted Headcount             |        |        |           |                  |           |             |
| Full-Time Positions – Civilian | 4,005  | 3,750  | 4,830     | 4,661            | 4,586     | (244)       |
| TOTAL                          | 4,005  | 3,750  | 4,830     | 4,661            | 4,586     | (244)       |

The above chart represents DPR's PS and OTPS budgets as well as headcount over several fiscal years. A more comprehensive breakdown of changes can be found in Appendix A.

The Preliminary Plan includes new needs, other adjustments, and a Program to Eliminate the Gap (PEG) that decrease the DPR's budget by \$2.7 million in Fiscal 2024 budget compared to the Fiscal 2023 November Plan. This section provides highlights of these changes: