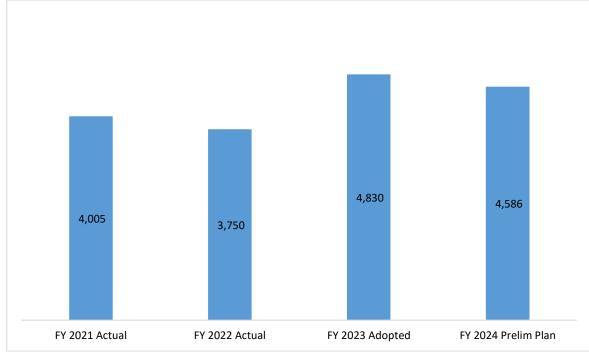

|                                | FY21   | FY22   | FY23      | Preliminary Plan |           | *Difference |
|--------------------------------|--------|--------|-----------|------------------|-----------|-------------|
|                                | Actual | Actual | Adopted   | FY23             | FY24      | Actual      |
| Federal - Other                |        |        | 808       | 1,278            | 0         | (808)       |
| Intra City                     |        |        | 62,011    | 64,938           | 61,913    | (98)        |
| Other Categorical              |        |        | 3,324     | 15,080           | 8,461     | 5,137       |
| State                          |        |        | 343       | 2,531            | 525       | 182         |
| TOTAL                          |        |        | \$624,204 | \$628,746        | \$582,678 | (\$41,526)  |
| Budgeted Headcount             |        |        |           |                  |           |             |
| Full-Time Positions – Civilian | 4,005  | 3,750  | 4,830     | 4,661            | 4,586     | (244)       |
| TOTAL                          | 4,005  | 3,750  | 4,830     | 4,661            | 4,586     | (244)       |

#### Headcount

The Department's Fiscal 2024 Budget includes a headcount of 4,586 positions; a decrease of 244 positions (5.1 percent) compared to the Fiscal 2023 Adopted Budget headcount of 4,830. The actual headcount as of February 2023 was 4,380, with a vacancy rate of 6.0 percent compared to the Fiscal 2023 Preliminary headcount. According to OMB, the number of Personnel Action Reports (PARs) that were approved between July 2022 and February 2023 was 997 out of 5,728 submitted. DPR's PARs approval rate of 17.4 percent is by far the lowest approval rate of any agency.

#### Chart 2: DPR Headcount: Actual FY21 and FY22, Budgeted in FY23 and FY24

Table 2 presents the DPR vacancy rates by unit of appropriation as well as agency wide as of the end of February 2023. The total vacancy rate is 6.0 percent, but vacancy rates in two units of appropriation were above 20 percent.