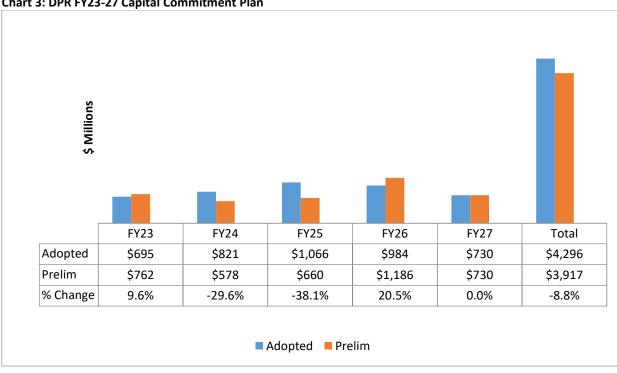

# Preliminary Capital Commitment Plan for Fiscal 2023 to Fiscal 2027

The Fiscal 2024 Preliminary Capital Commitment Plan includes \$3.9 billion in Fiscal Years 2023-2027 for DPR (including City and non-City funds). This represents four percent of the City's total \$96.5 billion Preliminary Capital Commitment Plan.

#### Chart 3: DPR FY23-27 Capital Commitment Plan

The largest projects are related to park improvements, barrier reconstruction, and playgrounds.

The City's Ten-Year Strategy totals \$159.3 billion (all funds), which is \$40.5 billion larger than the \$118.8 billion Fiscal 2022-2031 Ten-Year Capital Strategy. DPR's Ten-Year Capital Strategy totals \$8.7 billion, or 5.5 percent of the City's total Strategy. A breakdown of the DPR's Ten-Year Strategy by program are is presented below.