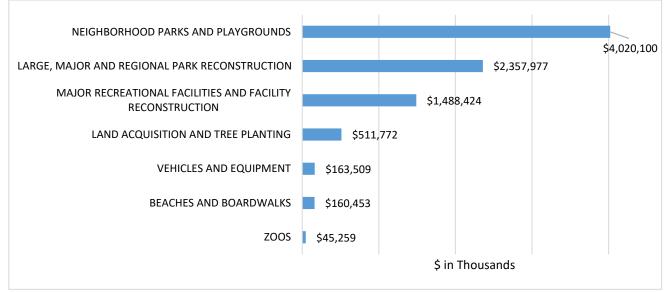

#### Chart 3: DPR FY23-27 Capital Commitment Plan

The largest projects are related to park improvements, barrier reconstruction, and playgrounds.

The City's Ten-Year Strategy totals \$159.3 billion (all funds), which is \$40.5 billion larger than the \$118.8 billion Fiscal 2022-2031 Ten-Year Capital Strategy. DPR's Ten-Year Capital Strategy totals \$8.7 billion, or 5.5 percent of the City's total Strategy. A breakdown of the DPR's Ten-Year Strategy by program are is presented below.

#### Chart 4: DPR's Ten-Year Capital Strategy by Area